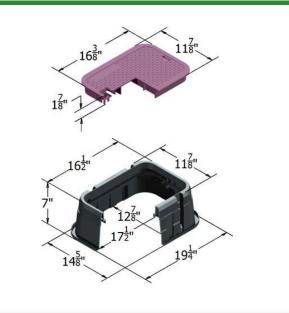

## Details

The Carson 1015-12 irrigation control valve box offers a variety of features, including lid seat collar for increased durability, and improved ribbing structure for maximum strength. That's the TrussT design. Other features include a heavy-duty seat collar, optional bolt down device for lock options, and a variety of cover and marking options. HDPE (high-density polyethylene) construction. UV inhibitors. 3" and 6" extensions available. Made in USA.

## Specifications

| Manufacturer    |  |
|-----------------|--|
| Indicator       |  |
| Lid Color       |  |
| Valve Box Depth |  |

Carson ICV Purple 7 in

**Replacement Parts** 

RGC10154010

RGC10154073

Carson Flush Lid Only 1015 - Purple Rw Carson Lid Only 1015 -Purple Rw