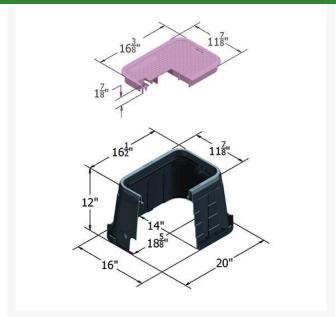

## **Details**

The Carson 1015-12 irrigation control valve box offers a variety of features, including lid seat collar for increased durability, and improved ribbing structure for maximum strength. That's the TrussT design. Other features include a heavy-duty seat collar, optional bolt down device for lock options, and a variety of cover and marking options. HDPE (high-density polyethylene) construction. UV inhibitors. 3" and 6" extensions available. Made in USA.

## **Specifications**

Manufacturer Carson Manufacturer's 1015

Model No

Indicator ICV
Lid Color Purple
Valve Box Depth 12 in

Pekerti Jaya Sdn. Bad

45 Jalan Industri USJ 1/5, Taman Perindustrian USJ 1 Subang Jay, 47600 603-80216684