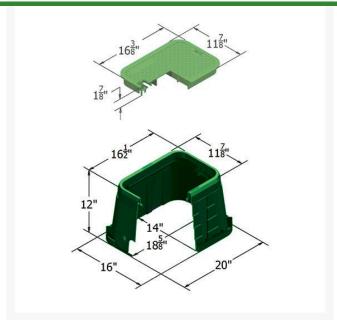

## **Details**

The Carson 1015-12 irrigation control valve box offers a variety of features, including lid seat collar for increased durability, and improved ribbing structure for maximum strength. That's the TrussT design. Other features include a heavy-duty seat collar, optional bolt down device for lock options, and a variety of cover and marking options. HDPE (high-density polyethylene) construction. UV inhibitors. 3" and 6" extensions available. Made in USA.

## **Specifications**

Manufacturer Carson Indicator ICV Lid Color Green Valve Box Depth 12 in