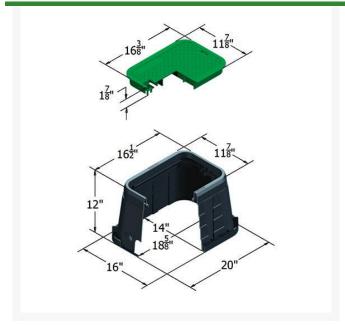

#### **Details**

The Carson 1015-12 irrigation control valve box offers a variety of features, including lid seat collar for increased durability, and improved ribbing structure for maximum strength. That's the TrussT design. Other features include a heavy-duty seat collar, optional bolt down device for lock options, and a variety of cover and marking options. HDPE (high-density polyethylene) construction. UV inhibitors. 3" and 6" extensions available. Made in USA.

## **Specifications**

Manufacturer Carson
Indicator ICV
Lid Color Green
Valve Box Depth 12 in