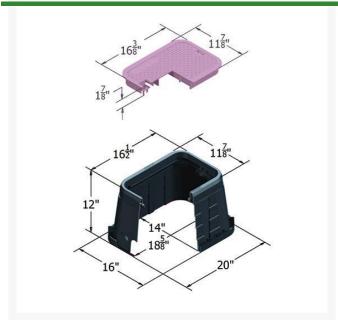

## **Details**

The Carson 1015-12 irrigation control valve box offers a variety of features, including lid seat collar for increased durability, and improved ribbing structure for maximum strength. That's the TrussT design. Other features include a heavy-duty seat collar, optional bolt down device for lock options, and a variety of cover and marking options. HDPE (high-density polyethylene) construction. UV inhibitors. 3" and 6" extensions available. Made in USA.

## **Specifications**

Manufacturer Carson Manufacturer's 1015

Model No

Indicator ICV
Lid Color Purple
Valve Box Depth 12 in

Pekerti Jaya Sdn. Bad

45 Jalan Industri USJ 1/5, Taman Perindustrian USJ 1 Subang Jay, 47600 603-80216684