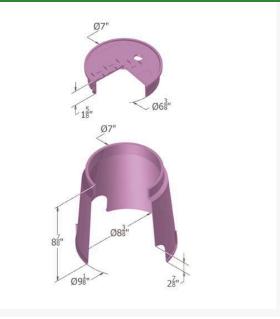

## Details

Carson Spec 8" line of valve boxes meet any of your engineering specification needs. They are ideal for turf applications. Features include 9" depth, rigid side walls, structural foam manufacturing process, HDPE (high-density polyethylene) construction, snap tight lid, lid finger hold, and UV inhibitors. Made in USA.

## Specifications

Manufacturer Indicator Lid Color Valve Box Depth Carson RW Purple 9 in

Replacement Parts RGC08094004

Carson Lid Only 0809 Spec Grade - Purple Rw