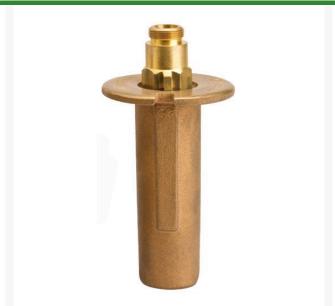

## Brass Spray Pop-Up Head - 2" RGBPHM

## **Details**

BRASS TOP FEATURES: Available in 1" or 2" pop-up action. Body constructed of cast red brass. Inner body and spindle machined from yellow brass. Metal-to-metal seating. BP-M and BPH-M accepts "M" series nozzles. PLASTIC TOP FEATURES: Available in 1" or 2" pop-up action. Body constructed of Lexan. Inner body and spindle machined from yellow brass. Metal-to-plastic seating. PP-M and PPH-M accepts "M" series nozzles.

## **Specifications**

Manufacturer **R&R Products** Body Height 2.25 in Cap Diameter 2.25 in Inlet Size 1/2 in Material **Brass** Maximum Pressure 50 psi Pop-up Height 2 in Sprinkler Operating 15 - 30 psi