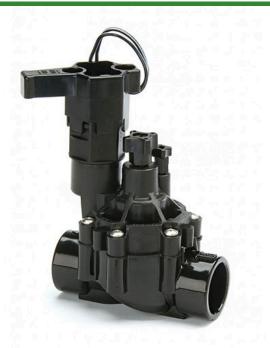

## Rain Bird DVF Series Electric Valve 24VAC - 1" Slip x Slip RGB72611

## Details

The Rain Bird DV/DVF valve is the premium valve product chosen by more professionals than any other valve on the market. Its long history of reliable performance makes it the natural choice for your landscape. Its consistent, problem-free performance means you can spend less time thinking about your irrigation system and more time enjoying your landscape. Use DV/DVF series valves in location where the use of a separate pressure vacuum breaker (PVB) or a double-check valve is required by city codes to protect against back flow. Check your local city codes to determine what type of valves are required. All Rain Bird residential valves work with any standard sprinkler timer. Accepts Rain Bird TBOS latching solenoid for use with most batteryoperated controllers. Not recommended for use with two-wire control systems.