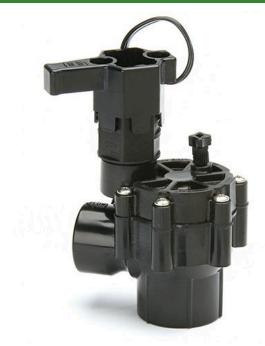

## Rain Bird DVA Series Electric Angle Valve 24VAC - 1" Fpt x Fpt

RGB72500

## Details

The Rain Bird DV/DVF valve is the premium valve product chosen by more professionals than any other valve on the market. Its long history of reliable performance makes it the natural choice for your landscape. Its consistent, problem-free performance means you can spend less time thinking about your irrigation system and more time enjoying your landscape. Use DV/DVF series valves in location where the use of a separate pressure vacuum breaker (PVB) or a double-check valve is required by city codes to protect against back flow. Check your local city codes to determine what type of valves are required. All Rain Bird residential valves work with any standard sprinkler timer. Accepts Rain Bird TBOS latching solenoid for use with most batteryoperated controllers. Not recommended for use with two-wire control systems.