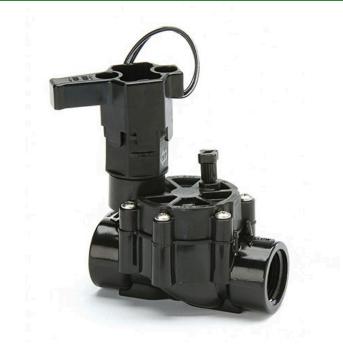

## Rain Bird DV Series Electric Valve 24VAC - 1" Fpt x Fpt

RGB72231

## Details

The Rain Bird DV/DVF valve is the premium valve product chosen by more professionals than any other valve on the market. Its long history of reliable performance makes it the natural choice for your landscape. Its consistent, problem-free performance means you can spend less time thinking about your irrigation system and more time enjoying your landscape. Use DV/DVF series valves in location where the use of a separate pressure vacuum breaker (PVB) or a double-check valve is required by city codes to protect against back flow. Check your local city codes to determine what type of valves are required. All Rain Bird residential valves work with any standard sprinkler timer. Accepts Rain Bird TBOS latching solenoid for use with most batteryoperated controllers. Not recommended for use with two-wire control systems.