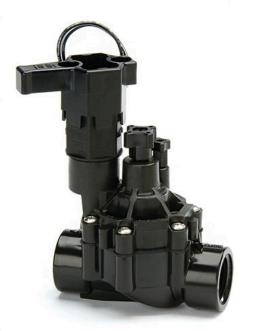

## Rain Bird DVF Series Electric Valve 24VAC - 1" Fpt x Fpt

RGB72421

## Details

The Rain Bird DV/DVF valve is the premium valve product chosen by more professionals than any other valve on the market. Its long history of reliable performance makes it the natural choice for your landscape. Its consistent, problem-free performance means you can spend less time thinking about your irrigation system and more time enjoying your landscape. Use DV/DVF series valves in location where the use of a separate pressure vacuum breaker (PVB) or a double-check valve is required by city codes to protect against back flow. Check your local city codes to determine what type of valves are required. All Rain Bird residential valves work with any standard sprinkler timer. Accepts Rain Bird TBOS latching solenoid for use with most batteryoperated controllers. Not recommended for use with two-wire control systems.