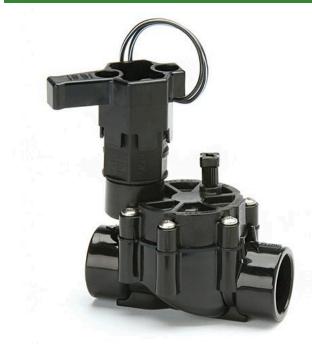

## Rain Bird DV Series Electric Valve 24VAC - 1" Slip x Slip

## **Details**

The Rain Bird DV/DVF valve is the premium valve product chosen by more professionals than any other valve on the market. Its long history of reliable performance makes it the natural choice for your landscape. Its consistent, problem-free performance means you can spend less time thinking about your irrigation system and more time enjoying your landscape. Use DV/DVF series valves in location where the use of a separate pressure vacuum breaker (PVB) or a double-check valve is required by city codes to protect against back flow. Check your local city codes to determine what type of valves are required. All Rain Bird residential valves work with any standard sprinkler timer. Accepts Rain Bird TBOS latching solenoid for use with most batteryoperated controllers. Not recommended for use with two-wire control systems.