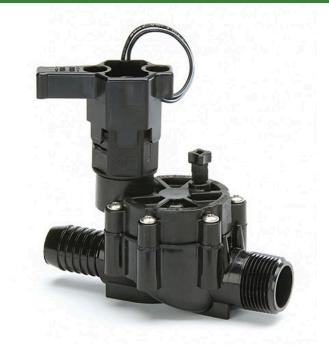

## Rain Bird DV Series Electric Valve 24VAC - 1" Male x Barb

RGB70840

## **Details**

The Rain Bird DV/DVF valve is the premium valve product chosen by more professionals than any other valve on the market. Its long history of reliable performance makes it the natural choice for your landscape. Its consistent, problem-free performance means you can spend less time thinking about your irrigation system and more time enjoying your landscape. Use DV/DVF series valves in location where the use of a separate pressure vacuum breaker (PVB) or a double-check valve is required by city codes to protect against back flow. Check your local city codes to determine what type of valves are required. All Rain Bird residential valves work with any standard sprinkler timer. Accepts Rain Bird TBOS latching solenoid for use with most batteryoperated controllers. Not recommended for use with two-wire control systems.