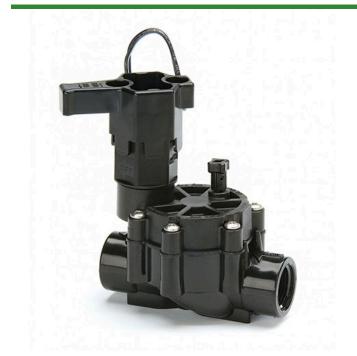

## Rain Bird DV Series Electric Valve 24VAC - 3/4" Fpt x Fpt RGB72110

## Details

The Rain Bird DV/DVF valve is the premium valve product chosen by more professionals than any other valve on the market. Its long history of reliable performance makes it the natural choice for your landscape. Its consistent, problem-free performance means you can spend less time thinking about your irrigation system and more time enjoying your landscape. Use DV/DVF series valves in location where the use of a separate pressure vacuum breaker (PVB) or a double-check valve is required by city codes to protect against back flow. Check your local city codes to determine what type of valves are required. All Rain Bird residential valves work with any standard sprinkler timer. Accepts Rain Bird TBOS latching solenoid for use with most batteryoperated controllers. Not recommended for use with two-wire control systems.