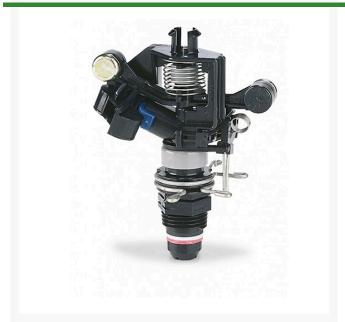

## **Details**

From the company that invented the first impact sprinkler, the 2045PJ Maxi-Bird is a rugged, high performance 1/2 inch riser mounted impact head that is ideal for watering slopes and large areas. Offering both full and part-circle operation and Rain Bird's unique Precision Jet tube design, the Maxi-Bird helps you save water and keep landscapes lush and green. Designed for a variety of uses where full circle sprinklers should not overthrow water into restricted areas. The body, arm, bearing sleeve and nipple are made of durable Delrin plastic.