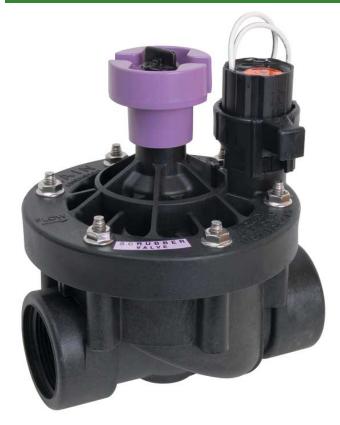

## Rain Bird Pesbr Reclaimed Water Electric Valve 24VAC Scrubber - 2" NPT

RGB37400

## **Details**

Durable chlorine-resistant valves for reclaimed water irrigation applications. A true reclaimed water irrigation valve, able to handle chlorine and other chemicals found in reclaimed water systems. PESB-R Series valves offer long life and efficient, trouble-free performance - even in harsh reclaimed water applications. Constructed of heavy-duty, glass-filled nylon, these valves resist clogging and feature a patented scrubber to actively fight dirt, algae, and other particles from blocking the pilot flow.