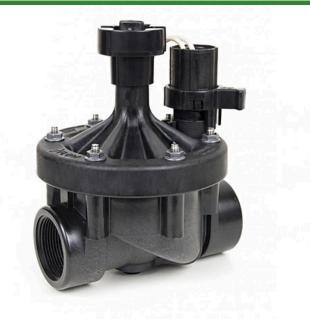

## Rain Bird - 1-1/2" Peb Electric Valve **24VAC NPT**

RGB34383

## **Details**

The PEB Series is Rain Bird's most durable plastic irrigation valve. This industrial-strength glass-filled nylon globe valve is ideal for commercial irrigation applications. The PESB Series incorporates patented scrubber technology for reliable performance in dirty water irrigation.