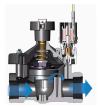

## Rain Bird - 1-1/2" Peb Electric Valve **24VAC NPT**

RGB34383

## **Details**

The PEB Series is Rain Bird's most durable plastic irrigation valve. This industrial-strength glass-filled nylon globe valve is ideal for commercial irrigation applications. The PESB Series incorporates patented scrubber technology for reliable performance in dirty water irrigation.