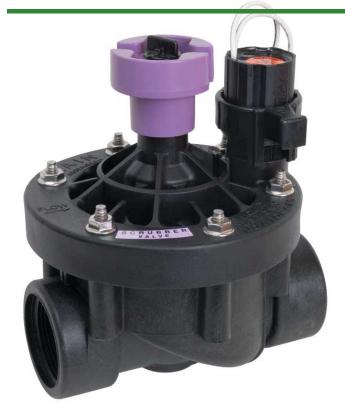

## Rain Bird Pesbr Reclaimed Water Electric Valve 24VAC Scrubber - 1-1/2"

**NPT** RGB33700

## Details

Durable chlorine-resistant valves for reclaimed water irrigation applications. A true reclaimed water irrigation valve, able to handle chlorine and other chemicals found in reclaimed water systems. PESB-R Series valves offer long life and efficient, troublefree performance - even in harsh reclaimed water applications. Constructed of heavy-duty, glass-filled nylon, these valves resist clogging and feature a patented scrubber to actively fight dirt, algae, and other particles from blocking the pilot flow.