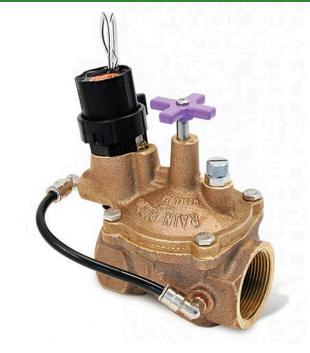

## Rain Bird Efb-Cp Brass Electric Valve 24 Vac - 1" NPT

## **Details**

Reliable performance even in dirty water applications. Self-flushing filter resists debris buildup. Rugged red brass construction for longer life. Durable, fabric-reinforced diaphragm composed of EPDM, a rubber material which is chlorine and chemical resistant. Normally closed, reverse flow design ensures valve will fail in the closed position if a tear or rip in the diaphragm occurs. Prevents flooding, water waste and landscape damage. Slow closing to prevent water hammer and subsequent system damage. One-piece solenoid design with captured plunger and spring for easy servicing. Prevents loss of parts during field service. Manual internal bleed operates the valve without allowing water into the valve box. Allows pressure regulator adjustment without turning on the controller. Manual external bleed permits flushing debris from the system. Recommended for system start up and other repairs. Contamination-proof, self-flushing filter screen resists debris buildup. Water flow continuously flushes the screen, dislodging particles and debris before they can accumulate and clog the filter. Reclaimed water compatible: all models now feature EPDM diaphragms and chlorine-resistant parts as standard equipment. Three-year trade warranty.