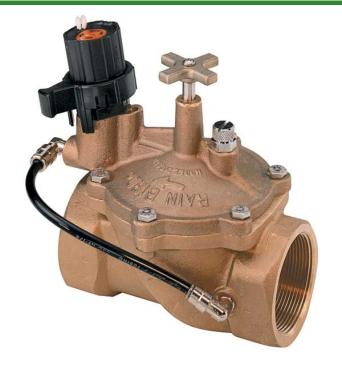

## Rain Bird Efb-Cp Brass Electric Valve 24 Vac - 1-1/2" NPT

RGB32853

## Details

Reliable performance even in dirty water applications. Self-flushing filter resists debris buildup. Rugged red brass construction for longer life. Durable, fabric-reinforced diaphragm composed of EPDM, a rubber material which is chlorine and chemical resistant. Normally closed, reverse flow design ensures valve will fail in the closed position if a tear or rip in the diaphragm occurs. Prevents flooding, water waste and landscape damage. Slow closing to prevent water hammer and subsequent system damage. One-piece solenoid design with captured plunger and spring for easy servicing. Prevents loss of parts during field service. Manual internal bleed operates the valve without allowing water into the valve box. Allows pressure regulator adjustment without turning on the controller. Manual external bleed permits flushing debris from the system. Recommended for system start up and other repairs. Contamination-proof, self-flushing filter screen resists debris buildup. Water flow continuously flushes the screen, dislodging particles and debris before they can accumulate and clog the filter. Reclaimed water compatible: all models now feature EPDM diaphragms and chlorine-resistant parts as standard equipment. Three-year trade warranty.