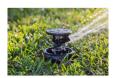

## **Details**

Pop-Up Impact Sprinklers for Dirty Water Applications - Spacing Up to 45 Feet (13.7 m). The Maxi-Paw's powerful throw permits maximum spacing and offers superior close-in watering and uniform water distribution. Low pressure loss and an efficient, straight-through flow design conserve energy and are ideal for dirty water applications. The optional Seal-A-Matic prevents run-off, puddling, and erosion caused by low head drainage. And most important, it's rugged and dependable, popping up on schedule again and again because of the multi-function wiper seal.