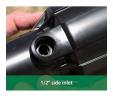

## **Details**

Pop-Up Impact Sprinklers for Dirty Water Applications - Spacing Up to 45 Feet (13.7 m). The Maxi-Paw's powerful throw permits maximum spacing and offers superior close-in watering and uniform water distribution. Low pressure loss and an efficient, straight-through flow design conserve energy and are ideal for dirty water applications. The optional Seal-A-Matic prevents run-off, puddling, and erosion caused by low head drainage. And most important, it's rugged and dependable, popping up on schedule again and again because of the multi-function wiper seal.