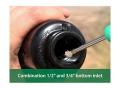

## **Details**

Pop-Up Impact Sprinklers for Dirty Water Applications - Spacing Up to 45 Feet (13.7 m). The Maxi-Paw's powerful throw permits maximum spacing and offers superior close-in watering and uniform water distribution. Low pressure loss and an efficient, straight-through flow design conserve energy and are ideal for dirty water applications. The optional Seal-A-Matic prevents run-off, puddling, and erosion caused by low head drainage. And most important, it's rugged and dependable, popping up on schedule again and again because of the multi-function wiper seal.