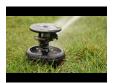

## **Details**

Pop-Up Impact Sprinklers for Dirty Water Applications - Spacing Up to 45 Feet (13.7 m). The Maxi-Paw's powerful throw permits maximum spacing and offers superior close-in watering and uniform water distribution. Low pressure loss and an efficient, straight-through flow design conserve energy and are ideal for dirty water applications. The optional Seal-A-Matic prevents run-off, puddling, and erosion caused by low head drainage. And most important, it's rugged and dependable, popping up on schedule again and again because of the multi-function wiper seal.