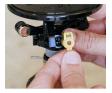

## **Details**

Pop-Up Impact Sprinklers for Dirty Water Applications - Spacing Up to 45 Feet (13.7 m). The Maxi-Paw's powerful throw permits maximum spacing and offers superior close-in watering and uniform water distribution. Low pressure loss and an efficient, straight-through flow design conserve energy and are ideal for dirty water applications. The optional Seal-A-Matic prevents run-off, puddling, and erosion caused by low head drainage. And most important, it's rugged and dependable, popping up on schedule again and again because of the multi-function wiper seal.