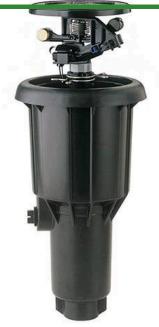

## Rain Bird Maxi-Paw Impact

RGB0690008

## **Details**

Pop-Up Impact Sprinklers for Dirty Water Applications - Spacing Up to 45 Feet (13.7 m). The Maxi-Paw's powerful throw permits maximum spacing and offers superior close-in watering and uniform water distribution. Low pressure loss and an efficient, straight-through flow design conserve energy and are ideal for dirty water applications. The optional Seal-A-Matic prevents run-off, puddling, and erosion caused by low head drainage. And most important, it's rugged and dependable, popping up on schedule again and again because of the multi-function wiper seal.