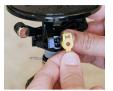

## **Details**

Pop-Up Impact Sprinklers for Dirty Water
Applications - Spacing Up to 45 Feet (13.7 m). The
Maxi-Paw's powerful throw permits maximum
spacing and offers superior close-in watering and
uniform water distribution. Low pressure loss and
an efficient, straight-through flow design conserve
energy and are ideal for dirty water applications.
The optional Seal-A-Matic prevents run-off,
puddling, and erosion caused by low head drainage.
And most important, it's rugged and dependable,
popping up on schedule again and again because of
the multi-function wiper seal.