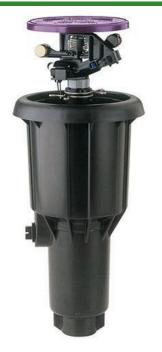

## Rain Bird Maxi-Paw Impact with Check Valve Purple NP Cover - Part/Full Circle

RGB0615008NP

## **Details**

Pop-Up Impact Sprinklers for Dirty Water
Applications - Spacing Up to 45 Feet (13.7 m). The
Maxi-Paw's powerful throw permits maximum
spacing and offers superior close-in watering and
uniform water distribution. Low pressure loss and
an efficient, straight-through flow design conserve
energy and are ideal for dirty water applications.
The optional Seal-A-Matic prevents run-off,
puddling, and erosion caused by low head drainage.
And most important, it's rugged and dependable,
popping up on schedule again and again because of
the multi-function wiper seal.