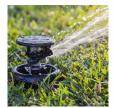

## **Details**

Pop-Up Impact Sprinklers for Dirty Water
Applications - Spacing Up to 45 Feet (13.7 m). The
Maxi-Paw's powerful throw permits maximum
spacing and offers superior close-in watering and
uniform water distribution. Low pressure loss and
an efficient, straight-through flow design conserve
energy and are ideal for dirty water applications.
The optional Seal-A-Matic prevents run-off,
puddling, and erosion caused by low head drainage.
And most important, it's rugged and dependable,
popping up on schedule again and again because of
the multi-function wiper seal.