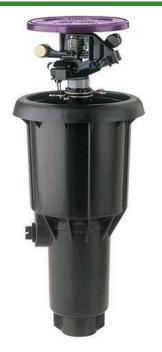

## Rain Bird Maxi-Paw Impact with Purple NP Cover - Part/Full Circle

RGB0613008NP

## **Details**

Pop-Up Impact Sprinklers for Dirty Water
Applications - Spacing Up to 45 Feet (13.7 m). The
Maxi-Paw's powerful throw permits maximum
spacing and offers superior close-in watering and
uniform water distribution. Low pressure loss and
an efficient, straight-through flow design conserve
energy and are ideal for dirty water applications.
The optional Seal-A-Matic prevents run-off,
puddling, and erosion caused by low head drainage.
And most important, it's rugged and dependable,
popping up on schedule again and again because of
the multi-function wiper seal.