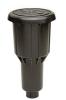

## Rain Bird Maxi-Paw Impact with Check Valve - Part/Full Circle

RGB0610008

## Details

Pop-Up Impact Sprinklers for Dirty Water Applications - Spacing Up to 45 Feet (13.7 m). The Maxi-Paw's powerful throw permits maximum spacing and offers superior close-in watering and uniform water distribution. Low pressure loss and an efficient, straight-through flow design conserve energy and are ideal for dirty water applications. The optional Seal-A-Matic prevents run-off, puddling, and erosion caused by low head drainage. And most important, it's rugged and dependable, popping up on schedule again and again because of the multi-function wiper seal.