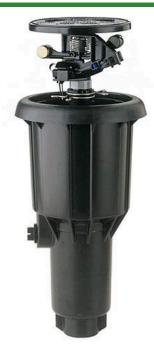

## Rain Bird Maxi-Paw Impact with Check Valve - Part/Full Circle

RGB0610008

## Details

Pop-Up Impact Sprinklers for Dirty Water Applications - Spacing Up to 45 Feet (13.7 m). The Maxi-Paw's powerful throw permits maximum spacing and offers superior close-in watering and uniform water distribution. Low pressure loss and an efficient, straight-through flow design conserve energy and are ideal for dirty water applications. The optional Seal-A-Matic prevents run-off, puddling, and erosion caused by low head drainage. And most important, it's rugged and dependable, popping up on schedule again and again because of the multi-function wiper seal.