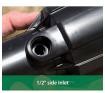

## Details

Pop-Up Impact Sprinklers for Dirty Water Applications - Spacing Up to 45 Feet (13.7 m). The Maxi-Paw's powerful throw permits maximum spacing and offers superior close-in watering and uniform water distribution. Low pressure loss and an efficient, straight-through flow design conserve energy and are ideal for dirty water applications. The optional Seal-A-Matic prevents run-off, puddling, and erosion caused by low head drainage. And most important, it's rugged and dependable, popping up on schedule again and again because of the multi-function wiper seal.