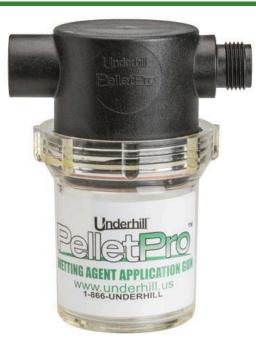

# Underhill Pelletpro in-Line Applicator: 3/4in FHT Inlet - 3/4in MHT Outlet

## Details

Connect the PelletPro applicator directly to a water source, such as quick coupler or HoseTap, to take the weight off the hand-held nozzle for more comfortable usage on large turf areas. The applicator accepts all wetting agent tablets and provides a powerful, yet ultra-soft spray to apply surfactants to tight, hydrophobic soils. The PelletPro with Cloudburst nozzle attaches to the hose-end and applies droplets in a broad fan pattern. Pellet rotation at one revolution per second evenly dissolves the wetting agent tablet. Up to 48 GPM.3/4in FHT

- PelletPro connects directly to a water source
- Ultra Heavy Duty Construction of Brass Fittings, Aircraft Alminum, Stainless Steel, Precision Engineered Glass
- Eliminates handheld weight of the PelletPro
- Pellet rotation (1 RPS) Evenly Dissolves/Applies Tablets
- Heavy-duty transparent plastic bowl
- 3/4in FHT Inlet, 3/4in MHT Outlet
- 48 GPM capability to get the job done faster
- 3/4in MHT