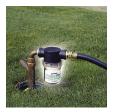

## Details

Connect the PelletPro applicator directly to a water source, such as quick coupler or HoseTap, to take the weight off the hand-held nozzle for more comfortable usage on large turf areas. The applicator accepts all wetting agent tablets and provides a powerful, yet ultra-soft spray to apply surfactants to tight, hydrophobic soils. The PelletPro with Cloudburst nozzle attaches to the hose-end and applies droplets in a broad fan pattern. Pellet rotation at one revolution per second evenly dissolves the wetting agent tablet. Up to 48 GPM.3/4in FHT

- PelletPro connects directly to a water source
- Ultra Heavy Duty Construction of Brass Fittings, Aircraft Alminum, Stainless Steel, Precision Engineered Glass
- Eliminates handheld weight of the PelletPro
- Pellet rotation (1 RPS) Evenly Dissolves/Applies Tablets
- Heavy-duty transparent plastic bowl
- 3/4in FHT Inlet, 3/4in MHT Outlet
- 48 GPM capability to get the job done faster
- 3/4in MHT