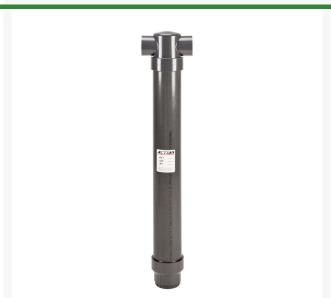

## Filter - High Volume 2-1/2 50M RGAF5050

## **Details**

In-line filters protect your irrigation system from dirt, rust and other debris that will damage it over time. This unit is ideal for industrial & commercial use and appropriate for ease of application or where there is limited space. 1" clean out. All schedule 80 PVC Body.

50 Screen Mesh; 2-1/2" Inlet & Outlet; 0-130 GPM; 2@50 GPM PSI Loss; 8"x20" LxW