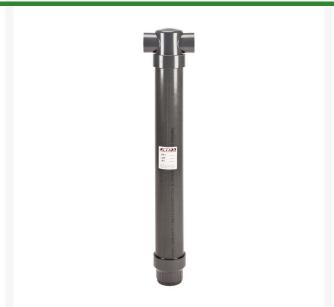

## Filter - High Volume 2-1/2 32M RGAF5032

## **Details**

In-line filters protect your irrigation system from dirt, rust and other debris that will damage it over time. This unit is ideal for industrial & commercial use and appropriate for ease of application or where there is limited space. 1" clean out. All schedule 80 PVC Body.

32 Screen Mesh; 2-1/2" Inlet & Outlet; 0-130 GPM; 2@50 GPM PSI Loss; 8"x20" LxW