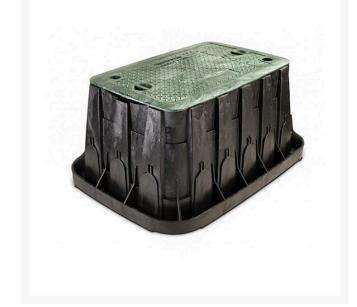

## Rain Bird Super Jumbo Valve Box w/Green Lid

RGA61473

## Details

Work faster and easier with a Rain Bird Valve Box. We've created unique knock-outs for easy pipe placement and reduced installation time - so no more tedious cutting. And the knock-outs slide back into place above the pipe to keep out dirt on backfill. All Rain Bird Valve Boxes were engineered to maintain their horizontal and vertical integrity under load, even with the knock-outs removed. Other unique features include a bolt hole knock-out to help keep critters out of the box when the locking bolt isn't used and a shovel access slot on the side of the box that makes it easy to remove the lid.