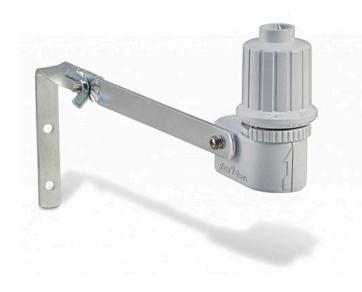

## Details

The Rain Bird RSD Series Rain Sensor automatically shuts off your sprinkler system when it rains, so you don't have to worry when you're home or away. The RSD Series Rain Sensor easily connects to most irrigation system controllers. RSD Series Rain Sensors offers flexible, multiple rainfall settings which are quick and easy to adjust with a twist of the dial.