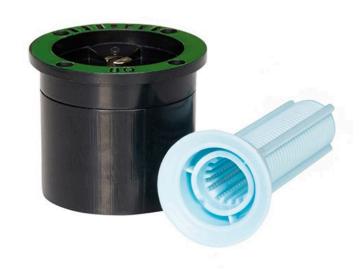

## Rain Bird Mpr Spray Nozzle 5-8' Radius - Quarter Circle Pattern

RGA4702001

## **Details**

Trusted for decades, Rain Bird MPR Nozzles simplify the design process by allowing sprinklers with various arcs and radii to be mixed on the same zone while maintaining even water distribution rates. This allows them to spray an equal distance, and to provide an equal amount of water to a given area. A wide selection of MPR nozzles is available so the distribution of water can be tailored to meet the unique and diverse needs of your landscape. MPR nozzles are designed to provide uniform coverage, ensuring that your lawn is green throughout, with no dry or brown spots.