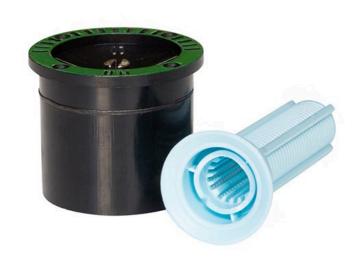

## Rain Bird Mpr Spray Nozzle 5-8' Radius - Half Circle Pattern

RGA4701901

## **Details**

Trusted for decades, Rain Bird MPR Nozzles simplify the design process by allowing sprinklers with various arcs and radii to be mixed on the same zone while maintaining even water distribution rates. This allows them to spray an equal distance, and to provide an equal amount of water to a given area. A wide selection of MPR nozzles is available so the distribution of water can be tailored to meet the unique and diverse needs of your landscape. MPR nozzles are designed to provide uniform coverage, ensuring that your lawn is green throughout, with no dry or brown spots.