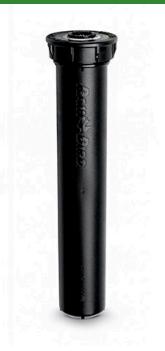

## Rain Bird RD1800 Spray Head Body w/SAM & Flow-By - 6" Pop-Up 30PSI

## **Details**

Patented, Triple-Blade Wiper Seal precisely balances flushing, flow-by and debris protection to optimize performance and durability at pop-up and retraction. Precision-controlled flushing at pop-up and retraction clears debris, ensuring positive stem retraction in all soil types. Unique debris pockets hold grit in place, removing it from circulation and preventing long-term damage. Parts resistant to corrosion in treated recycled water containing chlorine. Provides low flow vertical water jet visible from +200' line of sight when a nozzle has been removed.