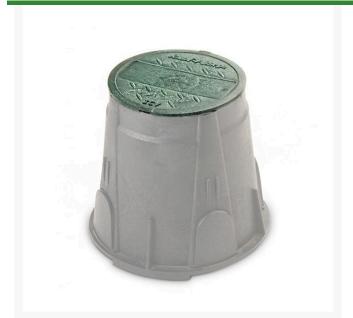

## Rain Bird 7" Round Valve Box Green Lid Only RGA11705

## **Details**

Work faster and easier with a Rain Bird Valve Box. We've created unique knock-outs for easy pipe placement and reduced installation time - so no more tedious cutting. And the knock-outs slide back into place above the pipe to keep out dirt on backfill. All Rain Bird Valve Boxes were engineered to maintain their horizontal and vertical integrity under load, even with the knock-outs removed. Other unique features include a bolt hole knock-out to help keep critters out of the box when the locking bolt isn't used and a shovel access slot on the side of the box that makes it easy to remove the lid.