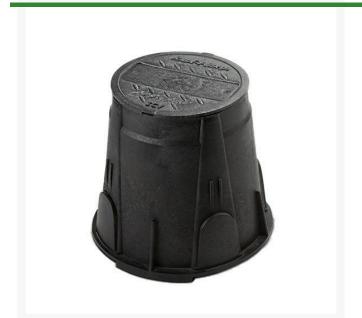

## Rain Bird 7" Round Valve Box Black Lid Only

RGA11701

## **Details**

Work faster and easier with a Rain Bird Valve Box. We've created unique knock-outs for easy pipe placement and reduced installation time - so no more tedious cutting. And the knock-outs slide back into place above the pipe to keep out dirt on backfill. All Rain Bird Valve Boxes were engineered to maintain their horizontal and vertical integrity under load, even with the knock-outs removed. Other unique features include a bolt hole knock-out to help keep critters out of the box when the locking bolt isn't used and a shovel access slot on the side of the box that makes it easy to remove the lid.