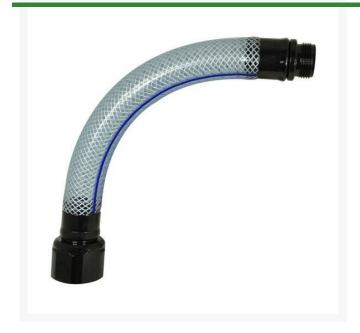

## Quick Coupler Key Hose Adapter - 1" w/Hose

RG900USR-5

## Details

Designed to deliver full-flow capability, the threaded connection attaches or adapts to any quick coupler or sprinkler. This 1" NPT hose flexes without kinking to provide full water flow at all times, as opposed to current designs with a 90 degree elbow which restricts water flow due to the directional change and reduced inside diameter of the brass casting. The full-time swivel provides 360 degrees of hose movement. The hose and hose ends are rated for 200 PSI.