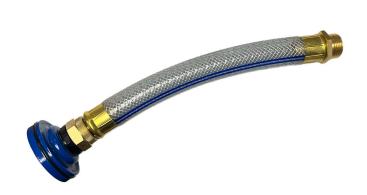

## **Details**

Create a hose connection by converting a sprinkler head into an instant hose adapter or quick coupler. The PVC braided hose constructed of stainless steel reinforced clear poly braid with 1" NPSH threads rotates 360 degrees supporting movement in any direction. This flexible hose prevents tension, eliminating typical damage that may sometimes occur. Designed for hand watering localized dry spots, equipment washing or any hose application where only a sprinkler head exists. This adapts the sprinkler head to create the hose connection you need. Full assembly.