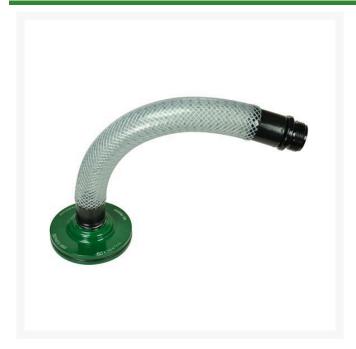

## **Details**

Create a hose connection by converting a sprinkler head into an instant hose adapter or quick coupler. The PVC braided hose constructed of stainless steel reinforced clear poly braid with 1" NPSH threads rotates 360 degrees supporting movement in any direction. This flexible hose prevents tension, eliminating typical damage that may sometimes occur. Designed for hand watering localized dry spots, equipment washing or any hose application where only a sprinkler head exists. This adapts the sprinkler head to create the hose connection you need. Full assembly.