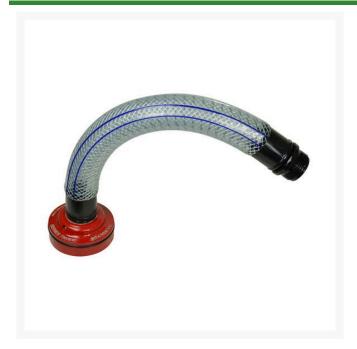

## **Details**

Create a hose connection by converting a sprinkler head into an instant hose adapter or quick coupler. The PVC braided hose constructed of stainless steel reinforced clear poly braid with 1" NPSH threads rotates 360 degrees supporting movement in any direction. This flexible hose prevents tension, eliminating typical damage that may sometimes occur. Designed for hand watering localized dry spots, equipment washing or any hose application where only a sprinkler head exists. This adapts the sprinkler head to create the hose connection you need. Full assembly.