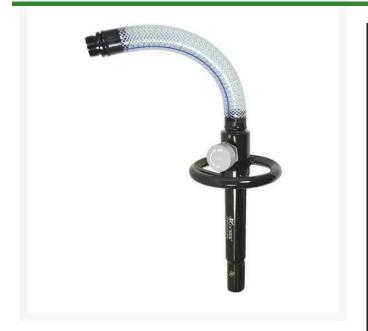

## Kochek Sprinkler Quick Coupler Key w/Relief Valve

RG900SQC-55

## Details

Kochek fire handle QC Key with relief valve is designed to fit 1" Rainbird style valves. The ergonomic handle assures proper installation and performance while enabling the user to relieve water pressure and remove key without worrying about back pressure. Features longer handle design for hard to reach valves, powder coated and "leadfree" aluminum make the key lighter and safer to use. No kinking. 360 degree swivel. To fit 1" Rainbird style valves.