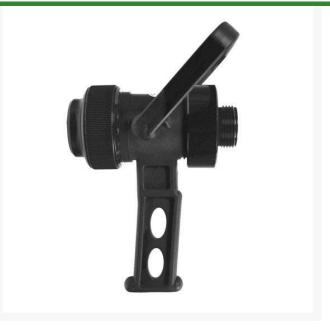

## Kochek Pistol Grip Hose Attachment -

**1in** RG900PG-1

## Details

Equipped with a full time swivel at the supply end, eliminating any twisting, turning or kinking. The upper lever/handle pivots, operating as a shut-off providing maximum control of the water flow while the handle ergonomics provide control and comfort.

- Full-time swivel eliminates twisting or kinking
- Upper handle operates as a shut-off