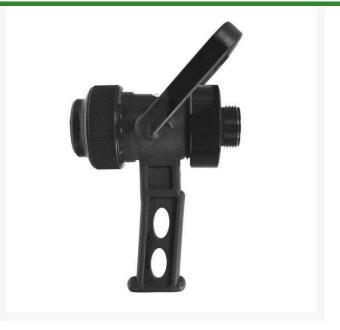

## Kochek Pistol Grip Hose Attachment -3/4in Ght RG900PG

## Details

Equipped with a full time swivel at the supply end, eliminating any twisting, turning or kinking. The upper lever/handle pivots, operating as a shut-off providing maximum control of the water flow while the handle ergonomics provide control and comfort.

- Full-time swivel eliminates twisting or kinking
- Upper handle operates as a shut-off