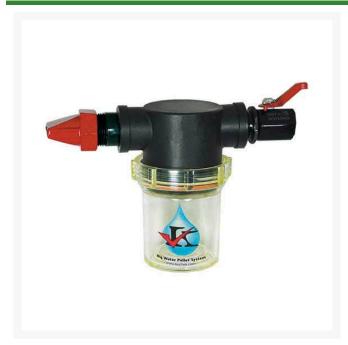

## **Kochek Standard Pellet Applicator** w/Shower Head Nozzle

RG900BWP-S

## **Details**

The applicator works the same as the Deluxe Applicator, but with value in mind. The Standard Applicator is designed with a Flat Spray Nozzle and Thumb Valve Shutoff to apply pelletized materials to turf ornamentals. Designed to use the same nylon impact resistant container that easily twists on with the O-ring seal keeping the applicator water- tight and precise. Available with Flat Spray Nozzle or Shower Head Nozzle. Adapters for 1" NPSH or 3/4" GHT hose included.