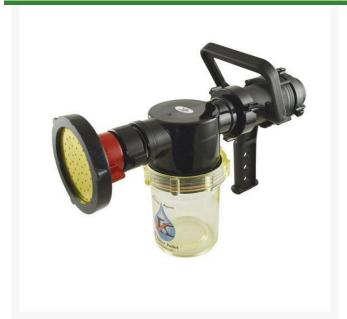

## **Details**

Designed to apply pelletized wetting agents, surfactants, adjuvants to turf and ornamentals while being connected to an irrigation water source, the deluxe applicator is uniquely designed with ergonomics in mind. Equipped with a full-time swivel at the supply end, and the handle and ball shut-off provide maxiumum control and comfort to the operator. The applicator comes with both the flat spray and shower head nozzle. The impact resistant nylon pellet container easily twists on while an O-ring keeps it water right. Use with 1" or 3/4" hose.