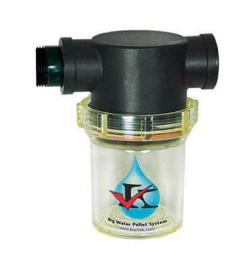

## Details

The applicator works the same as the Deluxe Applicator, but with value in mind. The Standard Applicator is designed with a Flat Spray Nozzle and Thumb Valve Shutoff to apply pelletized materials to turf ornamentals. Designed to use the same nylon impact resistant container that easily twists on with the O-ring seal keeping the applicator water- tight and precise. Available with Flat Spray Nozzle or Shower Head Nozzle. Adapters for 1" NPSH or 3/4" GHT hose included.