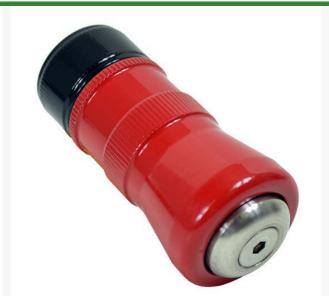

## Kochek Residential Nozzle - 3/4in RG90033

## **Details**

A low volume professional turf nozzle. Spray a straight stream and fog pattern much like the high volume nozzles. Spray an effective flow with pressure ratings from 40 to 200 PSI and maximum flow of 15 GPM. Perfect for irrigating a lawn, flower beds or syringe putting surfaces and even condition infields with no more than 15 GPM output. All aluminum and stainless steel construction. 3/4" GHT. Made in USA.

- Low volume professional turf nozzle
- Sprays straight stream and fog patterns
- Pressure rating from 40 to 200 PSI
- Max flow of 15 GPM
- All aluminum and stainless steel construction
- Made in USA