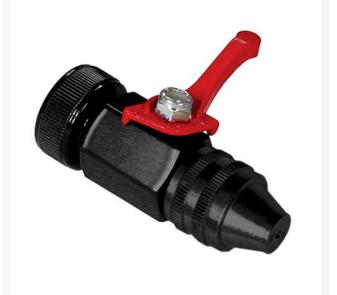

## **Tournament Nozzle with Brass Shut Off** RG90031

## Details

The Tournament Nozzle with brass shut off provides full flow cooling at 3 GPM. The hydration created by a constant fine uniform mist replenishes while cooling the turf for pre-tournament or heat stress situations without over watering. Comes complete with a 1" NSPH or 3/4" GHT connection and brass shutoff valve providing flow control at your finger tips. Fits 3/4" GHT and 1" NSPH. Made in U.S.A.

- Brass shut off
- Full flow cooling at 3 GPM
- Fine mist replenishes & cools turf
- 1" NSPH or 3/4" GHT connection included
- Made in USA

Specifications

Manufacturer

Kochek