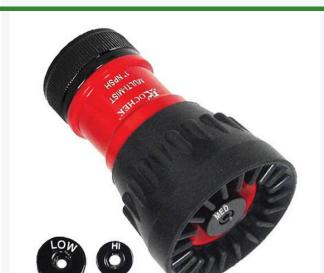

## Kochek Mult-Mist Nozzle - 1in RG90028

## **Details**

The ultimate syringing and infield conditioning tool. The 1" Multi-Mist Nozzle comes complete with three (3) adjustable gallonage tips, 25 GPM, 35 GPM and 55 GPM, to apply precise and accurate water patterns for a light syringe or to perfectly dampen infields. The droplet size and water flow can be set to suit any application ranging from 10-35 GPM. Heavy duty aluminum nozzle with ergonomic feel and comfort. Simply attach the desired tip and your optimum spray pattern and flow will be achieved. Nozzle complete with three interchangeable tips. 1" NPSH. Made in USA.