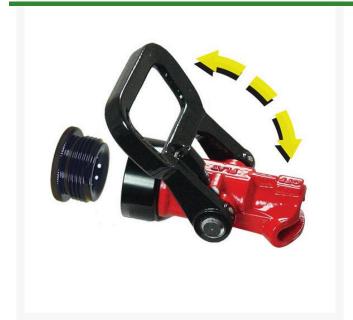

## Nozzle - Adjustable Fan Stream - Fits 1" & 3/4"

RG90027

## **Details**

The 1" Adjustable Fan Stream Nozzle with Reducer Bushing for 3/4" GHT, the user can apply the widest fan or adjust to a smooth-bore stream reaching distances of up to 80 feet. This nozzle also has a unique shut-off feature, making it the most versatile nozzle of its type in the golf and sports industry. 1" NSPH.

- Adjusts from wide fan to smooth-bore stream
- Unique shut-off feature
- Most versatile nozzle in golf & sports industry