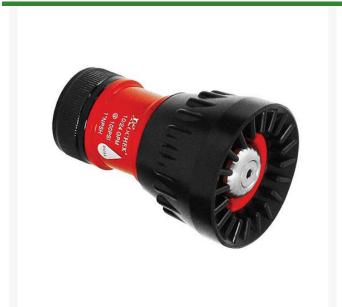

## Kochek Dual Range Nozzle - 3/4" - 10-24 gpm w/Bumper

RG90016

## **Details**

Provides a straight narrow stream to a fog at 10 GPM before "jumping" to increase volume to 24 GPM at optimum flow. This nozzle creates a misting fog perfect for cooling turf and syringing in light and frequent applications while maintaining reduced flow with high pressure ratings. Great for equipment and stadium washdown at the 10 GPM setting providing a fine, high velocity stream. Constructed of anodized aluminum, stainless steel and rubber for durability. Powder coated. Made in USA.

- Misting perfect for cooling turf
- Jumps from 10 GPM to 24 GPM at optimum flow
- Anodized aluminum, stainless steel and rubber for durability
- Powder coated
- Made in USA

## **Specifications**

Manufacturer Kochek
Flow Rate 10 - 24 gpm
Inlet Size .75 in

Pekerti Jaya Sdn. Bad

45 Jalan Industri USJ 1/5, Taman Perindustrian USJ 1 Subang Jay, 47600 603-80216684