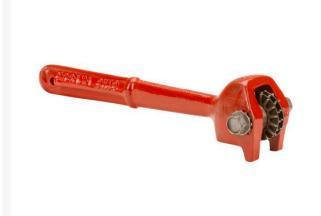

## Details

Lower grinding costs and increase production by keeping grinding stones clean. Heavy duty dresser has 4 star-toothed hardened steel cutters and 2 washers for use on grinding wheel diameter up to 16" and face up to 3". Replacement blades available.

- Keep grinding stones clean for better production
- Heavy-duty dresser has 4 star-toothed steel cutters
- 2 washers for use on grinding wheel
- Up to 16"
- Face up to 3"

**Specifications** Manufacturer